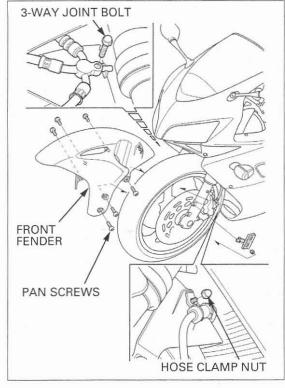

# FRONT FENDER

### REMOVAL/INSTALLATION

Remove the front brake hose 3-way joint bolt and hose clamp nut.

Remove the pan screws, front fender, reflectors and grommets from the fork legs.

Install the front fender in the reverse order of removal.

#### TORQUE:

Front fender pan screw:
12 N·m (1.2 kgf·m, 9 lbf·ft)
Front brake hose clamp nut:
9.8 N·m (1.0 kgf·m, 7 lbf·ft)
Front brake hose 3-way joint bolt:
9.8 N·m (1.0 kgf·m, 7 lbf·ft)