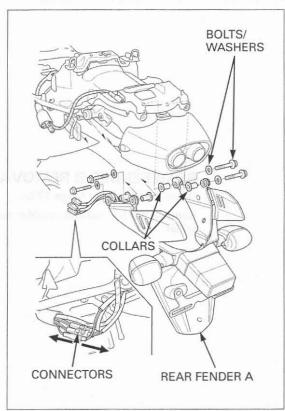

## **REAR FENDER**

### REAR FENDER A REMOVAL

Remove the rear cowl (page 3-5).

Disconnect the turn signal and license light connectors

Remove the rear fender A mounting bolts, washers and rear fender A assembly.

Contents Chapter 3 3-19