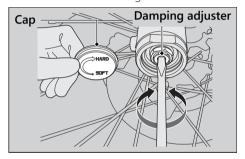

## | Compression Damping

You can adjust the compression damping by the adjuster to suit the load or the road surface. The compression damping adjuster has at least 14 positions (clicks). Turning the adjuster screw one full turn advances the adjuster 4 positions.

Turn clockwise to increase compression damping (hard), or turn counterclockwise to decrease compression damping (soft). The standard position is approximately 2 clicks from the maximum setting.

## NOTICE

Do not turn the adjuster beyond its limits. Adjust both left and right forks to the same compression damping.