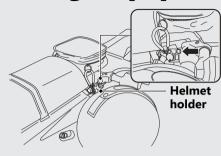

## **Helmet Holder**

The helmet holder is located under the seat.

- ► Use the helmet holder only when parked.
- ► Insert the ignition key and turn it counterclockwise to unlock. Hang your helmet on the holder pin and push it in to lock. Remove the key.

## AWARNING

Riding with a helmet attached to the holder can interfere with the rear wheel or suspension and could cause a crash in which you can be seriously hurt or killed.

Use the helmet holder only while parked. Do not ride with a helmet secured by the holder.