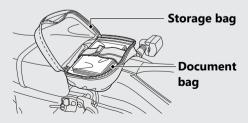

## **Storage Equipment**



## **Document Bag**

The document bag is in the storage bag behind the seat.



## **Helmet Holder**

The helmet holder is located under the seat.

- ► Use the helmet holder only when parked.
- ► Insert the ignition key and turn it counterclockwise to unlock. Hang your helmet on the holder pin and push it in to lock. Remove the key.

## AWARNING

Riding with a helmet attached to the holder can interfere with the rear wheel or suspension and could cause a crash in which you can be seriously hurt or killed.

Use the helmet holder only while parked. Do not ride with a helmet secured by the holder.