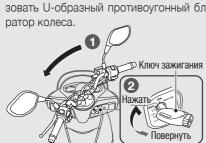

## Замок руля

Блокирует руль на стоянке, предотвращая угон скутера. Также рекомендуется использовать U-образный противоугонный блокиратор колеса

### Блокировка

- 1 Поверните руль влево до упора.
- 2 Нажмите на ключ замка зажигания и установите его в положение LOCK.
  - ▶ Если ключ не поворачивается в положение LOCK, слегка покачайте руль из стороны в сторону.
- 3 Выньте ключ из замка.