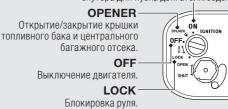

#### Замок зажигания

Включение/выключение электрооборудования скутера, блокировка руля, открытие/ закрытие крышки топливного бака и центрального багажного отсека.

 Ключ зажигания может быть извлечен из замка зажигания только в положениях OFF или I OCK

#### ON

Включение электрической системы скутера для пуска двигателя/езды.

# Разблокировка

Вставьте ключ в замок зажигания, нажмите на него и поверните в положение OFF.