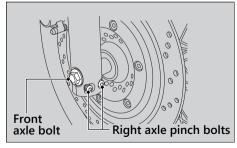

## Removal

- **1.** Place your motorcycle on a firm, level surface.
- 2. Remove the front axle bolt.

3. Loosen the right and left axle pinch bolts.

- **4.** Support your motorcycle securely and raise the front wheel off the ground using a maintenance stand or a hoist.
- **5.** Remove the front axle shaft, front wheel and side collars.
  - Avoid getting grease, oil, or dirt on the disc or pad surfaces.
  - ▶ Do not pull the brake lever or depress the brake pedal (VT750CS) while the wheel is off the motorcycle.