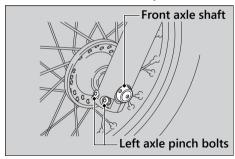

## Removal

- **1.** Place your motorcycle on a firm, level surface.
- 2. Remove the front axle bolt.

3. Loosen the right and left axle pinch bolts.

- **4.** Support your motorcycle securely and raise the front wheel off the ground using a maintenance stand or a hoist.
- **5.** Remove the front axle shaft, front wheel and side collars.
  - Avoid getting grease, oil, or dirt on the disc or pad surfaces.
  - ▶ Do not pull the brake lever or depress the brake pedal (VT750CS) while the wheel is off the motorcycle.