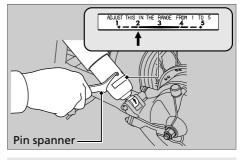

## Spring Preload

You can adjust the spring preload by the adjuster to suit the load or the road surface. Use the pin spanner to turn the adjuster. Position 1 is for a decrease spring preload (soft), or turn the position 3 to 5 increase spring preload (hard). The standard position is 2.

## NOTICE

Do not attempt to disassemble, service, or improperly dispose of the damper. See your dealer.

Adjust both left and right shock absorbers to the same

spring preload.