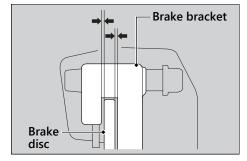

- Check the clearances between each surface of the brake disc and the brake bracket (not the brake pads) are symmetrical.
  - ▶ If the clearances are not symmetrical, loosen the left axle pinch bolts and pull the left fork outward or push inward to adjust the clearance.

**8.** Tighten the right axle pinch bolts.

Torque: 16 lbf·ft (22 N·m, 2.2 kgf·m)

If a torque wrench was not used for installation, see your dealer as soon as possible to verify proper assembly. Improper assembly may lead to loss of braking capacity.