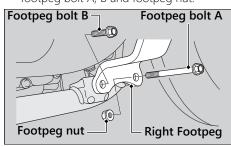

## Rear Wheel Muffler Removal

- **1.** Place your motorcycle on a firm, level surface.
- **2.** Remove the right footpeg by removing footpeg bolt A, B and footpeg nut.