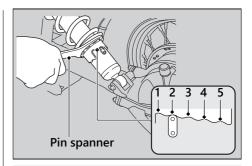

## Spring Preload

You can adjust the spring preload by the adjuster to suit the load or the road surface. Use the pin spanner to turn the adjuster. Position 1 is for a decrease spring preload (soft), or turn the position 3 to 5 increase spring preload (hard). The standard position is 2.

## NOTICE

Attempting to adjust directly from 1 to 5 or 5 to 1 may damage the shock absorber.