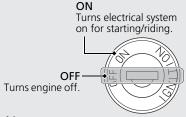

## **Ignition switch**

Switches the electrical system on/off.

► Key can be removed when in the OFF position.