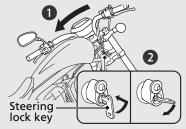

## Locking

- 1 Turn the handlebar all the way to the left.
- 2 Insert the steering lock key in the steering lock, turn the key 90 degrees counterclockwise. Push and turn the key clockwise.
  - ▶ Jiggle the handlebar if the lock is difficult to engage.
- **3** Remove the key.

## Unlocking

Insert the steering lock key into the steering lock and turn it counterclockwise.