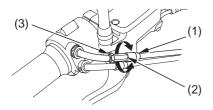

## **RIGHT HANDLEBAR**

- (1) throttle cable boot
- (2) adjuster
- (3) lock nut
- 106 Servicing Your Honda

Inspection

Check freeplay at the throttle grip flange. Freeplay:

1/16-1/4 in (2-6 mm)

If necessary, adjust to the specified range.

Adjustment

- 1. Slide the throttle cable boot (1) off the adjuster (2).
- 2. Loosen the lock nut (3).
- 3. Turn the adjuster.
- 4. After adjustment, check for smooth rotation of the throttle grip from fully closed to fully open in all steering positions.
- 5. Tighten the lock nut and return the throttle cable boot securely over the adjuster.