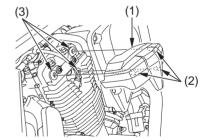

## **Spark Plugs**

## **Spark Plug Recommendation**

| standard                                | DCPR6E (NGK) or                      |
|-----------------------------------------|--------------------------------------|
| spark plug                              | XU20EPR-U (DENSO)                    |
| for<br>extended<br>high speed<br>riding | DCPR7E (NGK) or<br>XU22EPR-U (DENSO) |

Use only the recommended type of spark plugs in the recommended heat range.

### NOTICE

Using spark plugs with an improper heat range can cause engine damage.

# Spark Plug Inspection & Replacement

Refer to Safety Precautions on page 62.

#### RIGHT SIDE



- (1) rear over head cover
- (2) prongs
- (3) engine grommets