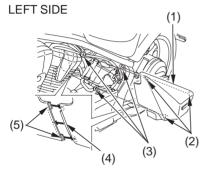

## **Side Cover Removal**

Refer to Safety Precautions on page 62.

The left side cover (1) must be removed to service the main fuse and the battery.

- (1) left side cover(2) prongs
- (4) left side cover tab
- (3) frame grommets (5) right :
  - (5) right side cover tabs

## Left Side Cover Removal

- 1. Carefully pull the left side cover out until the prongs (2) are clear of the frame grommets (3).
- 2. Remove the left side cover.

## Left Side Cover Installation

- 1. Align the left side cover tab (4) with the right side cover tabs (5).
- Position the left side cover so the prongs are aligned with the frame grommets.
- 3. Push the prongs in.