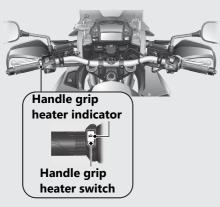

#### Handle grip heater indicator:

Lights when handle grip heater is on. The selected heater level is indicated by the number of times the indicator blinks when the heater is turned on and the heater level is changed. For example, If you select heater level 5, the indicator blinks 5 times and repeats it 7 times.

### Heater level:

The selected heater level is indicated for a few seconds in the clock area, when the handle grip heater switch is operated.