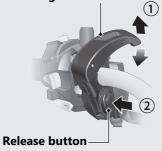

### Unlocking

Release the parking brake lever by lightly pulling in the lever (1) and pressing the release button (2).

Before riding, check that the parking brake indicator is turned off and make sure that the parking brake is fully released so there is no drag on the rear wheel.