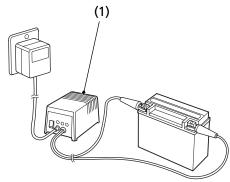

## **Battery Charging**

Refer to Safety Precautions on page 99.

(1) charger

Be sure to read the information that came with your battery charger and follow the instructions on the battery. Improper charging may damage the battery.

We recommend using a charger (1) designed specifically for your Honda, which can be purchased from your dealer. These units can be left connected for long periods without risking damage to the battery. However, do not intentionally leave the charger connected longer than the time period recommended in the charger's instructions.