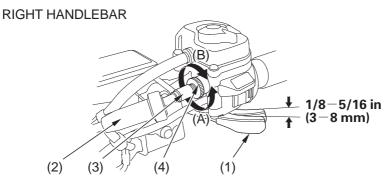

### **Throttle Freeplay**

Refer to Safety Precautions on page 129.

(1) throttle lever

(4) lock nut

(2) rubber sleeve

- (A) decrease freeplay
- (3) throttle cable adjuster
- (B) increase freeplay

## Inspection

Check freeplay at the throttle lever (1).

Freeplay:

#### Adjustment

- 1. Slide the rubber sleeve (2) back to expose the throttle cable adjuster (3).
- 2. Loosen the lock nut (4).
- 3. Turn the adjuster to obtain the correct freeplay.
- 4. Tighten the lock nut and reinstall the sleeve.
- 5. After adjustment, check for smooth operation of the throttle lever from fully closed to fully open in all steering positions.