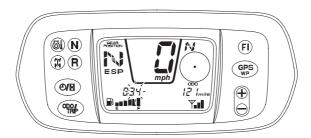

## **Indicators & Displays**

4. Press the digital clock/hourmeter select button when the display reaches the desired hour appears. The minutes display will be flashing.

- 5. To advance the minute display one unit at a time, press and release the plus button or minus button.
  - To advance the minute display automatically, press and hold the plus button or minus button. After 2 seconds, the minute display will begin advancing. Release the button when the display reaches the desired minute.
- 6. Press the digital clock/hourmeter select button when the display reaches the desired minutes appears. The display will stop flashing.
  - Your ATV's digital clock has an automatic adjustment function whenever the GPS mode is selected and the system's satellite status is 3D Navigation (page 72).