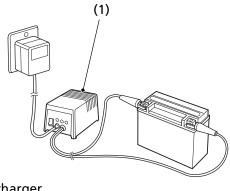

## **Battery Charging**

Refer to Safety Precautions on page 101.

(1) charger

Be sure to read the information that came with your battery charger and follow the instructions on the battery. Improper charging may damage the battery.

We recommend using a charger (1) designed specifically for your Honda, which can be purchased from your dealer. These units can be left connected for long periods without risking damage to the battery. However, do not intentionally leave the charger connected longer than the time period recommended in the charger's instructions.