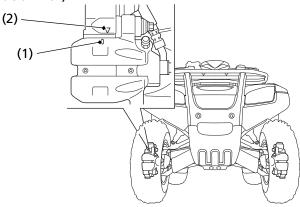

## (1) wear indicator

(2) reference mark

Check the wear indicator (1). Remove the front wheels (page 195). If the wear indicator aligns with the reference mark (2), both pads must be replaced, see your dealer for this replacement.