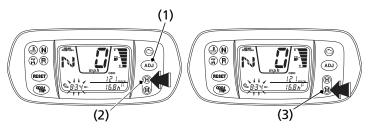

## **Digital Clock**

Shows hour and minute while the ignition is ON (1).

To adjust the time, proceed as follows:

- 1. Turn the ignition switch ON (I).
- 2. To select the adjust mode, push the ADJ button (1) once.
- 3. To advance the hour display one unit at a time, press and release the hour select button (2).

To advance the hour display automatically, press and hold the hour select button. After 2 seconds, the hour display will begin advancing.

Release the button when the display reaches the desired hour.

4. To advance the minute display one unit at a time, press and release the minute select button (3).

To advance the minute display automatically, press and hold the minute select button. After 2 seconds, the minute display will begin advancing. Release the button when the display reaches the desired minute.

To zero the minute display, press and hold both the hour and minute select buttons simultaneously for 2 seconds.

5. Press the ADJ button when the display reaches the desired minute.

The display will stop flashing.

- (1) ADJ button
- (2) hour select button
- (3) minute select button