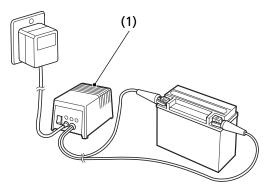

## **Battery Charging**

Refer to Safety Precautions on page 121.

(1) charger

Be sure to read the information that came with your battery charger and follow the instructions on the battery. Improper charging may damage the battery.

We recommend using a charger (1) designed specifically for your Honda, which can be purchased from your dealer. These units can be left connected for long periods without risking damage to the battery. However, do not intentionally leave the charger connected longer than the time period recommended in the charger's instructions. Avoid using an automotive-type battery charger. An automotive charger can overheat an ATV battery and cause premature damage.