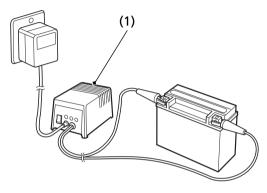

## **Battery Charging**

Refer to Safety Precautions on page 109.

(1) charger

Be sure to read the information that came with your battery charger and follow the instructions on the battery. Improper charging may damage the battery.

We recommend using a charger (1) designed specifically for your Honda, which can be purchased from your dealer. These units can be left connected for long periods without risking damage to the battery. However, do not intentionally leave the charger connected longer than the time period recommended in the charger's instructions. Avoid using an automotive-type battery charger. An automotive charger can overheat an ATV battery and cause premature damage.