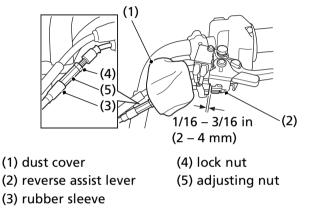

## LEFT HANDLEBAR

- 1. Turn over the dust cover (1).
- 2. Check the reverse assist lever (2) freeplay, measured at the reverse assist lever end near the cable:

1/16 - 3/16 in (2 - 4 mm)

- 3. To adjust, slide the rubber sleeve (3), loosen the lock nut (4) and turn the adjusting nut (5) to obtain the correct freeplay. After adjustment, tighten the lock nut securely.
- 4. Return the dust cover and rubber sleeve.