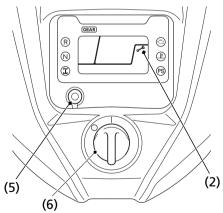

## **Indicators & Displays**

Reset the maintenance tripmeter/maintenance hour meter after maintenances

To reset the maintenance tripmeter/maintenance hour meter, proceed as follows:

Press and hold the mode select button (5) and turn the ignition switch (6) to ON (1). The maintenance minder indicator will appear, then it will blinks twice, and the multi-function display will temporarily show all the modes and digital segments. The indicator message will disappear.

- (2) maintenance minder indicator
- (5) mode select button(6) ignition switch