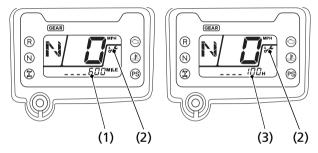

## Maintenance Tripmeter/Maintenance Hour meter

The maintenance tripmeter (1) shows mileage to maintenance while the ignition switch is ON (1) with the maintenance minder indicator (2).

The maintenance hour meter (3) shows remaining time to maintenance while the ignition switch is ON (1) with the maintenance minder indicator.

- (1) maintenance tripmeter
- (2) maintenance minder indicator

(3) maintenance hour meter

The maintenance tripmeter decreases from 600 miles (1,000 km) after reset. The maintenance hour meter decreases from 100 hour after reset.