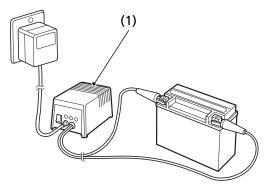

## **Battery Charging**

Refer to Safety Precautions on page 113.

<sup>(1)</sup> charger

Be sure to read the information that came with your battery charger and follow the instructions on the battery. Improper charging may damage the battery.

We recommend using a charger (1) designed specifically for your Honda, which can be purchased from your dealer. These units can be left connected for long periods without risking damage to the battery. However, do not intentionally leave the charger connected longer than the time period recommended in the charger's instructions. Avoid using an automotive-type battery charger. An automotive charger can overheat an ATV battery and cause premature damage.