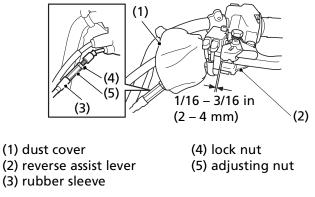

### LEFT HANDLEBAR

- 1. Turn over the dust cover (1).
- 2. Check the reverse assist lever (2) freeplay, measured at the reverse assist lever end near the cable:

1/16 - 3/16 in (2 - 4 mm)

- 3. To adjust, slide the rubber sleeve (3), loosen the lock nut (4) and turn the adjusting nut (5) to obtain the correct freeplay. After adjustment, tighten the lock nut securely.
- 4. Return the dust cover and rubber sleeve.