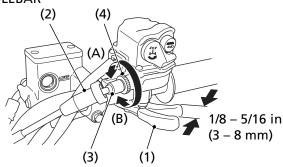

## RIGHT HANDLEBAR

(1) throttle lever

(4) lock nut

(2) rubber sleeve

- (A) decrease freeplay
- (3) throttle cable adjuster
- (B) increase freeplay

## Inspection

Check freeplay at the throttle lever (1).

Freeplay:

1/8 - 5/16 in (3 - 8 mm)

## Adjustment

- 1. Slide the rubber sleeve (2) back to expose the throttle cable adjuster (3).
- 2. Loosen the lock nut (4).
- 3. Turn the adjuster to obtain the correct freeplay.
- 4. Tighten the lock nut and reinstall the sleeve.
- 5. After adjustment, check for smooth operation of the throttle lever from fully closed to fully open in all steering positions.