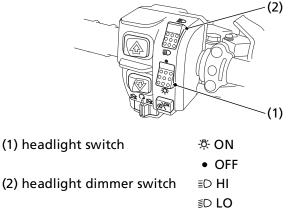

## **☆**•

LEFT HANDLEBAR

The headlight switch (1) is used to turn the headlights and assist headlight ON ( $\mathfrak{P}$ ) or OFF ( $\bullet$ ). To operate, turn the switch to ON ( $\mathfrak{P}$ ) or OFF ( $\bullet$ ).

## **Headlight Dimmer Switch**

≣D ≣D

The headlight dimmer switch (2) is used to change between the high and low beams of the headlight and to activate the assist headlight. To operate, turn the switch to HI ( $\equiv$ D) for high beam of the headlight and activate the assist headlight, LO ( $\equiv$ D) for low beam of the headlight and deactivate the assist headlight.