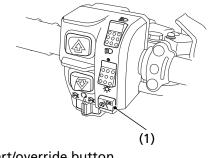

## LEFT HANDLEBAR

(1) start/override button औ<sup>®</sup> START or SPEED LIMITER OVERRIDE MODE

The start/override button (1) is used for starting the engine and activate the speed limiter override mode.

Pushing the button in starts the engine. See *Starting Procedure*, page 82.

When the engine is not running and the start/override button is pushed, the starter motor will crank the engine. The starter motor will not operate if the engine stop switch is in the OFF (🙊) position when the start/override button is pushed.