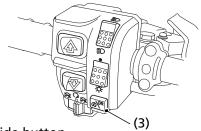

## **Controls & Features**

To activate the speed limiter override mode:

Push the start/override button (3) when the front differential lock mode is activated.

## LEFT HANDLEBAR

(3) start/override button

Front final gear system failure:

The differential lock indicator and 4WD indicator (4) will both flash when there is any abnormality in the front final gear system. If this occurs, the front final gear actuator will stop moving, and the front final gear system will be fixed in the current position, either 2WD mode, 4WD mode or front differential lock mode.