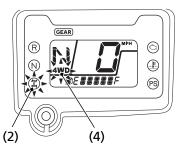

## LEFT HANDLEBAR

(3) start/override button

Front final gear system failure:

The differential lock indicator and 4WD indicator (4) will both flash when there is any abnormality in the front final gear system. If this occurs, the front final gear actuator will stop moving, and the front final gear system will be fixed in the current position, either 2WD mode, 4WD mode or front differential lock mode.

If both the differential lock indicator and 4WD indicator flash, reduce speed and take your ATV to your dealer as soon as possible.

(2) differential lock indicator (4

(4) 4WD indicator