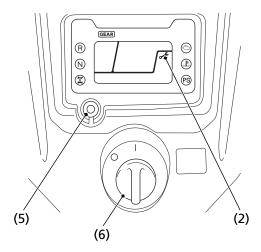

## **Indicators & Displays**

Reset the maintenance tripmeter/maintenance hour meter after maintenances.

To reset the maintenance tripmeter/maintenance hour meter, proceed as follows:

Press and hold the mode select button (5) and turn the ignition switch (6) to ON (1). The maintenance minder indicator will appear, then it will blinks twice, and the multi-function display will temporarily show all the modes and digital segments. The indicator message will disappear.

- (2) maintenance minder indicator
- (5) mode select button
- (6) ignition switch