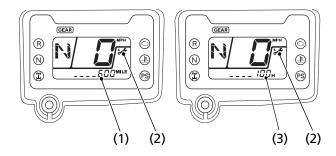

## Maintenance Tripmeter/Maintenance Hour meter

The maintenance tripmeter (1) shows mileage to maintenance while the ignition switch is ON (1) with the maintenance minder indicator (2).

The maintenance hour meter (3) shows remaining time to maintenance while the ignition switch is ON (1) with the maintenance minder indicator.

- (1) maintenance tripmeter
- (3) maintenance hour meter
- (2) maintenance minder indicator

The maintenance tripmeter decreases from 600 miles (1,000 km) after reset. The maintenance hour meter decreases from 100 hour after reset.