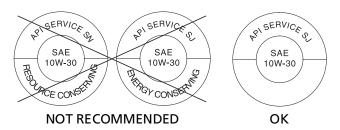

## Oil Recommendation

| API classification | SG or higher except oils labeled as energy conserving or resource conserving on the circular API service label |
|--------------------|----------------------------------------------------------------------------------------------------------------|
| viscosity (weight) | SAE 10W-30                                                                                                     |
| JASO T 903         | MA                                                                                                             |
| standard           |                                                                                                                |
| suggested oil*     | Pro Honda GN4 4-stroke oil (USA &                                                                              |
|                    | Canada), or Honda 4-stroke oil, or                                                                             |
|                    | an equivalent motorcycle oil.                                                                                  |

- \* Suggested oils are equal in performance to SJ oils that are not labeled as energy conserving or resource conserving on the circular API service label.
- Your ATV does not need oil additives. Use the recommended oil.
- Do not use oils with graphite or molybdenum additives. They may adversely affect clutch operation.
- Do not use API SH or higher oils displaying a circular API "energy conserving" or "resource conserving" service label on the container. They may affect lubrication and clutch performance.