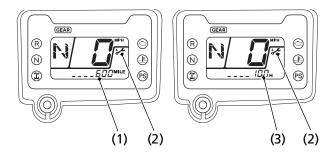

## Maintenance Tripmeter/Maintenance Hourmeter

The maintenance tripmeter (1) shows mileage to maintenance while the ignition switch is ON (q) with the maintenance minder indicator (2).

The maintenance hourmeter (3) shows remaining time to maintenance while the ignition switch is ON(q) with the maintenance minder indicator.

- (1) maintenance tripmeter
- (3) maintenance hourmeter

(2) maintenance minder indicator

The maintenance tripmeter decreases from 600 miles (1,000 km) after reset. The maintenance hourmeter decreases from 100 hour after reset.