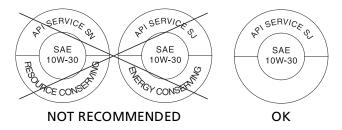

## Oil Recommendation

| API classification | SG or higher except oils labeled as |
|--------------------|-------------------------------------|
|                    | energy conserving or resource       |
|                    | conserving on the circular API      |
|                    | service label                       |
| viscosity (weight) | SAE 10W-30                          |
| JASO T 903         | MA                                  |
| standard           |                                     |
| suggested oil*     | Pro Honda GN4 4-stroke oil (USA &   |
|                    | Canada), or Honda 4-stroke oil, or  |
|                    | an equivalent motorcycle oil.       |

- \* Suggested oils are equal in performance to SJ oils that are not labeled as energy conserving or resource conserving on the circular API service label.
- Your ATV does not need oil additives. Use the recommended oil.
- Do not use oils with graphite or molybdenum additives. They may adversely affect clutch operation.
- Do not use API SH or higher oils displaying a circular API "energy conserving" or "resource conserving" service label on the container. They may affect lubrication and clutch performance.