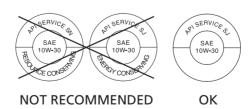

## Oil Recommendation

| API classification | SG or higher except oils labeled as energy conserving or resource conserving on the circular API service label |
|--------------------|----------------------------------------------------------------------------------------------------------------|
| viscosity (weight) | SAE 10W-30                                                                                                     |
|                    | JAE 10VV-30                                                                                                    |
| JASO T 903         | MA                                                                                                             |
| standard           |                                                                                                                |
| suggested oil*     | Pro Honda GN4 4-stroke oil (USA &                                                                              |
|                    | Canada), or Honda 4-stroke oil, or                                                                             |
|                    | an equivalent motorcycle oil.                                                                                  |

- \* Suggested oils are equal in performance to SJ oils that are not labeled as energy conserving or resource conserving on the circular API service label
- Your ATV does not need oil additives. Use the recommended oil.
- Do not use oils with graphite or molybdenum additives. They may adversely affect clutch operation.
- Do not use API SH or higher oils displaying a circular API "energy conserving" or "resource conserving" service label on the container. They may affect lubrication and clutch performance.