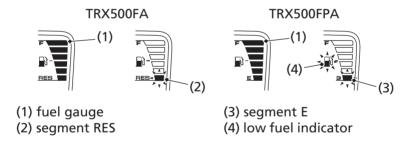

## **Fuel Gauge**

The fuel gauge liquid crystal display (1) shows the approximate fuel supply available. The fuel tank capacity is:

3.96 US gal (15.0 ℓ)

TRX500FA:

When segment RES (2) flashes, you should refill the tank as soon as possible. The amount of fuel remaining when the flashing starts is approximately:

0.66 US gal (2.5 ℓ)

TRX500FPA:

When segment E (3) and low fuel indicator (4) flash, you should refill the tank as soon as possible. The amount of fuel remaining when the flashing starts is approximately:

0.66 US gal (2.5 ℓ)

All segments will flash, when the fuel gauge function fails. See your dealer.