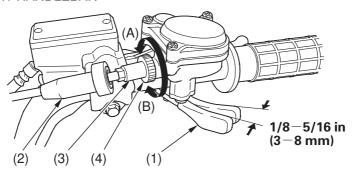

#### RIGHT HANDLEBAR

- (1) throttle lever
- (2) rubber sleeve
- (3) throttle cable adjuster
- (4) lock nut
- (A) decrease freeplay
- (B) increase freeplay

### Inspection

Check freeplay at the throttle lever (1).

Freeplay:

1/8-5/16 in (3-8 mm)

### Adjustment

- 1. Slide the rubber sleeve (2) back to expose the throttle cable adjuster (3).
- 2. Loosen the lock nut (4).
- 3. Turn the adjuster to obtain the correct freeplay.
- 4. Tighten the lock nut and reinstall the sleeve.
- 5. After adjustment, check for smooth operation of the throttle lever from fully closed to fully open in all steering positions.