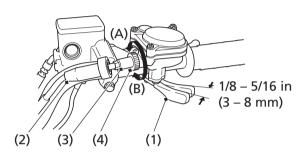

## RIGHT HANDLEBAR

- (1) throttle lever
- (2) rubber sleeve
- (3) throttle cable adjuster
- (4) lock nut
- (A) decrease freeplay
- (B) increase freeplay

## Inspection

Check freeplay at the throttle lever (1).

Freeplay:

1/8 - 5/16 in (3 - 8 mm)

## Adjustment

- 1. Slide the rubber sleeve (2) back to expose the throttle cable adjuster (3).
- 2. Loosen the lock nut (4).
- 3. Turn the adjuster to obtain the correct freeplay.
- 4. Tighten the lock nut and reinstall the sleeve.
- 5. After adjustment, check for smooth operation of the throttle lever from fully closed to fully open in all steering positions.