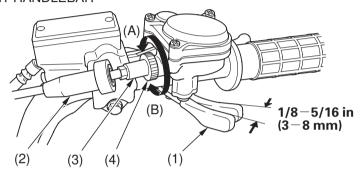

## RIGHT HANDLEBAR

(1) throttle lever

- (4) lock nut
- (2) rubber sleeve
- (A) decrease freeplay
- (3) throttle cable adjuster
- (B) increase freeplay

## Inspection

Check freeplay at the throttle lever (1).

Freeplay:

$$1/8 - 5/16$$
 in  $(3 - 8 \text{ mm})$ 

## Adjustment

- 1. Slide the rubber sleeve (2) back to expose the throttle cable adjuster (3).
- 2. Loosen the lock nut (4).
- 3. Turn the adjuster to obtain the correct freeplay.
- 4. Tighten the lock nut and reinstall the sleeve.
- 5. After adjustment, check for smooth operation of the throttle lever from fully closed to fully open in all steering positions.