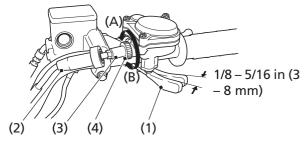

## RIGHT HANDLEBAR

(1) throttle lever

(2) rubber sleeve

(3) throttle cable adjuster

- (4) lock nut(A) decrease freeplay
- (B) increase freeplay

Inspection

Check freeplay at the throttle lever (1). Freeplay:

1/8 – 5/16 in (3 – 8 mm)

Adjustment

- 1. Slide the rubber sleeve (2) back to expose the throttle cable adjuster (3).
- 2. Loosen the lock nut (4).
- 3. Turn the adjuster to obtain the correct freeplay.
- 4. Tighten the lock nut and reinstall the sleeve.
- 5. After adjustment, check for smooth operation of the throttle lever from fully closed to fully open in all steering positions.