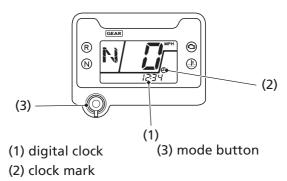

## **Digital Clock**

The digital clock (1) displays hours and minutes with the clock mark (2), when the ignition switch is ON (a).

To adjust the time, proceed as follows:

- 1. Turn the ignition switch ON (g) to display the clock (page 21).
- 2. Press and hold the mode button (3) until the display start blinkina.
- 3. To advance the display 1 minute at a time, press and release the mode button for 0.5 seconds.
  - Press and hold the mode button for more 0.5 seconds the display will begin advancing fast.
- 4. Release the mode button when the display reaches the desired time.
- 5. To set the clock, press and release the mode button for less than 0.5 seconds.