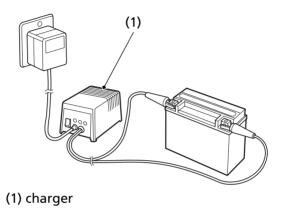

We recommend using a charger (1) designed specifically for your Honda, which can be purchased from your dealer. These units can be left connected for long periods without risking damage to the battery. However, do not intentionally leave the charger connected longer than the time period recommended in the charger's instructions. Avoid using an automotive-type battery charger. An automotive charger can overheat an ATV battery and cause premature damage.