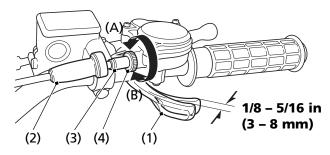

## **RIGHT HANDLEBAR**

- (1) throttle lever
- (2) rubber sleeve
- (3) throttle cable adjuster
- (4) lock nut
- (A) decrease freeplay
- (B) increase freeplay

## Inspection

Check freeplay at the throttle lever (1).

Freeplay:

1/8 - 5/16 in (3 - 8 mm)

## Adjustment

- 1. Slide the rubber sleeve (2) back to expose the throttle cable adjuster (3).
- 2. Loosen the lock nut (4).
- 3. Turn the adjuster to obtain the correct freeplay.
- 4. Tighten the lock nut and reinstall the sleeve.
- 5. After adjustment, check for smooth operation of the throttle lever from fully closed to fully open in all steering positions.