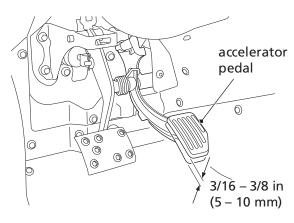

## Inspection

Check freeplay of the accelerator pedal.

Freeplay:

3/16 - 3/8 in (5 - 10 mm)