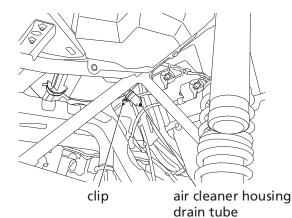

If deposits can be seen in the dirty side drain tube, the tube must be cleaned before starting the vehicle.

Dirty side

- 1. Place a suitable container under the crankcase breather tube.
- 2. Remove the air cleaner housing drain tube by removing the clip.
- 3. Drain the deposits.
- 4. Reinstall the air cleaner housing drain tube, securing it with the clip.

## UNDER RIGHT REAR FENDER

Servicing Your Honda 167