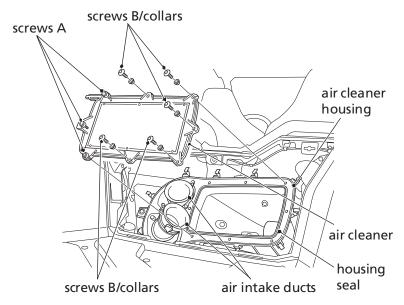

## Air Cleaner

5. Remove the housing seal from the air cleaner housing.

- 6. Install a new housing seal into the seal groove of the air cleaner housing.
- 7. Insert a new air cleaner into the air cleaner housing. Make sure that the air cleaner is properly seated in the air cleaner housing.
- 8. Install the collars and screws B and tighten the screws A and screws B to the specified torque:

## 3.7 lbf·ft (5 N·m, 0.5 kgf·m)

- 9. Install a new cover seal into the seal groove of the air cleaner housing cover.
- 10. Install the air cleaner housing cover and latch the retainer clips.
- 11. Install the air cleaner outer cover.