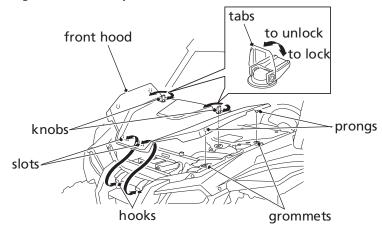

## Removal

- 1. Lift the tabs on knobs up, turn the knobs 1/4 clockwise or 1/4 counterclockwise.
- 2. Remove the prongs from the grommets.
- 3. Remove the front hood.

## Installation

- 1. Insert the slots into the hooks.
- 2. Insert the prongs into the grommets.
- 3. Turn the knobs 1/4 counterclockwise or 1/4 clockwise, push the tabs down to lock the knobs.

Make sure that the hood is securely installed before driving. While driving, if the prongs of the front hood pop up from the grommets, stop the vehicle at a safe place and insert the prongs into the grommets securely.