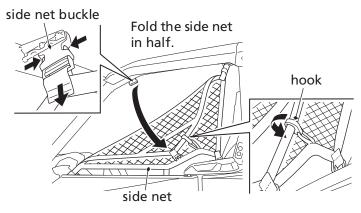

## **Side Nets Folding in Half**

The side nets can be folded in half to make cleaning and maintaining your Honda SXS a little easier.

All side nets can be folded in the same manner.

## To Fold the Side Net

- 1. Release the side net buckle.
- 2. Fold the side net in half towards outside of the vehicle.
- 3. Grab the hook and secure the side net by hooking on to the net outer profile.

## To Spread the Side Net

- 1. Unhook the hook from side net and spread the side net.
- 2. Fasten the side net buckle.

Always return the side nets to their normal positions, properly fastened, and tightened before driving.

LEFT FRONT SIDE (right front side, left and right rear sides similar)